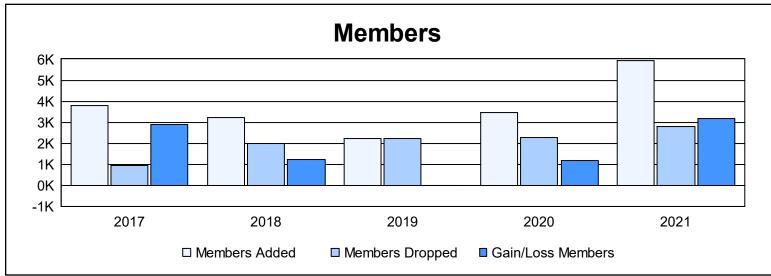

District 325B1 As of June 2021 Cumulative

| Year      | New<br>Clubs | Dropped<br>Clubs | Gain/<br>Loss<br>Clubs | New<br>Members | Charter<br>Members | Reinstate<br>Members | Transfer<br>Members | Total<br>Member<br>Added | Total<br>Members<br>Dropped | Gain/<br>Loss<br>Members |
|-----------|--------------|------------------|------------------------|----------------|--------------------|----------------------|---------------------|--------------------------|-----------------------------|--------------------------|
| 2016-2017 | 100          | 1                | 99                     | 1,337          | 2,418              | 37                   | 10                  | 3,802                    | 939                         | 2,863                    |
| 2017-2018 | 37           | 10               | 27                     | 1,885          | 1,137              | 167                  | 10                  | 3,199                    | 1,972                       | 1,227                    |
| 2018-2019 | 41           | 16               | 25                     | 933            | 1,233              | 66                   | 9                   | 2,241                    | 2,243                       | -2                       |
| 2019-2020 | 120          | 4                | 116                    | 747            | 2,653              | 55                   | 11                  | 3,466                    | 2,291                       | 1,175                    |
| 2020-2021 | 127          | 33               | 94                     | 2,524          | 3,312              | 83                   | 26                  | 5,945                    | 2,778                       | 3,167                    |
| Average   | 85           | 13               | 72                     | 1,485          | 2,151              | 82                   | 13                  | 3,731                    | 2,045                       | 1,686                    |